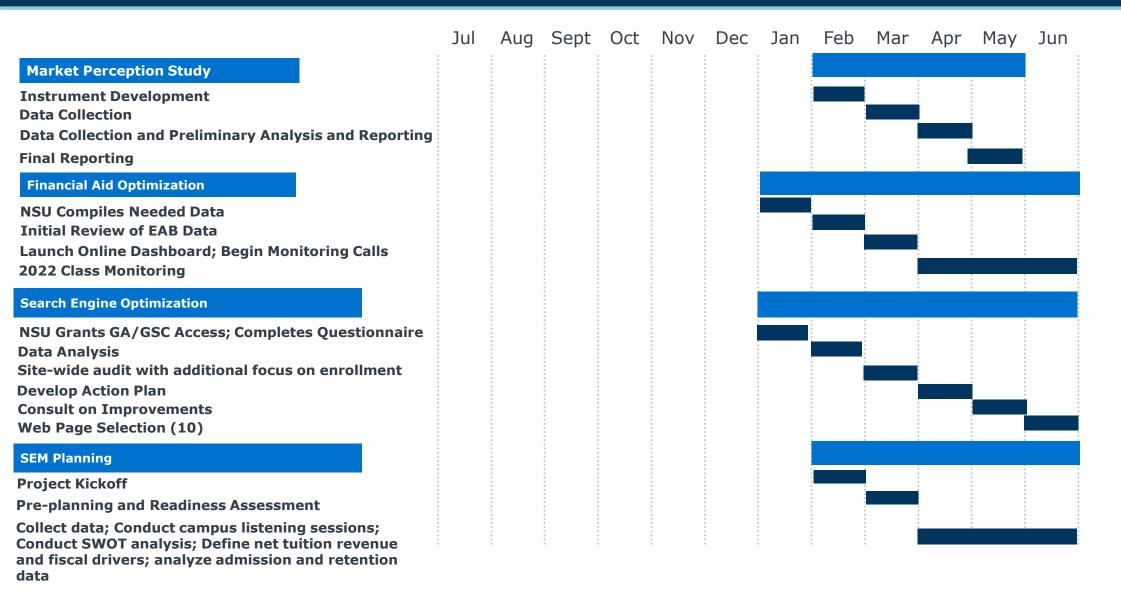

## Northern State University – Year 1 (From executed contract date through June 30, 2022)

©2021 by EAB. All Rights Reserved. eab.com